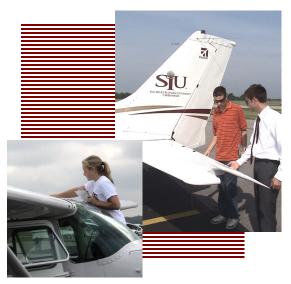

The Department of Aviation Management and Flight at Southern Illinois University Carbondale offers **Summer Wings**, a week-long aviation camp designed to give interested high school students an opportunity to experience first-hand the thrill of flight.

**Summer Wings** offers students the chance to explore a career as a pilot by providing ground and flight training similar to the training that SIU Carbondale flight students undergo. Participants will attend ground school classes, fly university flight training devices and aircraft (weather permitting), and enjoy evening activities on campus.

Participants will spend a week at the Southern Illinois Airport learning the basics of flight including:

- ♦ History of flight
- **♦** Aerodynamics
- ♦ Aircraft performance
- ♦ Weight and balance
- Aviation weather reports
- Preflight aircraft inspection
- Radio procedures