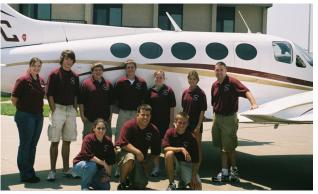

**Summer Wings** offers students the chance to explore a career as a pilot by providing ground and flight training similar to the training that SIU Carbondale flight students undergo. Participants will attend ground school classes, fly university flight training devices and aircraft (weather permitting), and enjoy evening activities on campus.

All flights will be conducted under the strict supervision of the Department of Aviation Management and Flight faculty members. Full and part time instructors regularly employed by the University will staff the Summer Wings Program. The commuter fee includes one (1) evening meal, four (4) lunches (Monday-Thursday), souvenir polo shirt, limited accident medical camper coverage, and all flight instruction. Included in the resident fee is all the above and supervised evening activities, all meals (Sunday dinner-Friday breakfast), and five (5) nights lodging in a university residence hall, which is air-conditioned. Campers will enjoy excellent housing accommodations with two campers per room. Resident campers may choose their roommate.